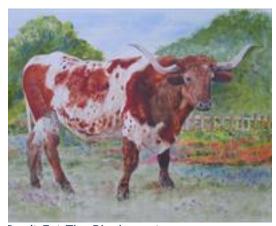

Crevise in the Snow 24x36, Acrylic \$1500 **Gay Paratore** 

Texas Heros Monument 22x30, Watercolor \$6501 **Gay Paratore** 

Papa's Brangus: Two Heads 16x20, Oil \$400 Candice Flewharty

The Girl in the Straw Hat 16x20, Oil \$800 Fontaine Jacobs