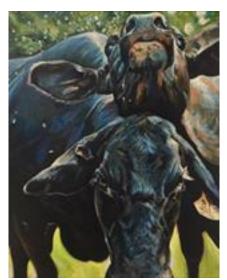

Crevise in the Snow 24x36, Acrylic \$1500 **Gay Paratore** 

Texas Heros Monument 22x30, Watercolor \$6501 **Gay Paratore** 

Papa's Brangus: Two Heads 16x20, Oil \$400 Candice Flewharty

The Girl in the Straw Hat 16x20, Oil \$800 Fontaine Jacobs